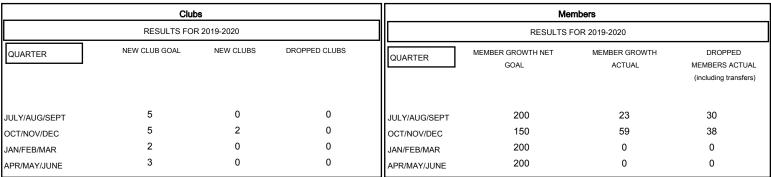

## MONTHLY MEMBERSHIP PROGRESS REPORT

## District 418

GMT: LOCATION REP OF GHANA GMT CA



## GOALS AND ACTUAL NEW CLUBS CUMULATIVE



## GOALS AND ACTUAL MEMBERS CUMULATIVE



| DROPPED CLUBS: 0  DROPPED MEMBERS |         | 12 CLUBS OF 22 ADDED 1 OR MORE<br>NEW MEMBERS | GENDER DIST  MALE  FEMALE  | RIBUTION<br>384 (59.53%)<br>261 (40.47%) |    |
|-----------------------------------|---------|-----------------------------------------------|----------------------------|------------------------------------------|----|
| DECEASED                          | 0       | CLICK HERE FOR CUMULATIVE  MEMBERSHIP DATA    | TOTAL FAMILY UNIT MEMBERS  |                                          | 12 |
| CLUB CANCELLED OTHER              | 0<br>68 |                                               | FAMILY MEMBERS PAYING HALF |                                          | 6  |
| TOTAL