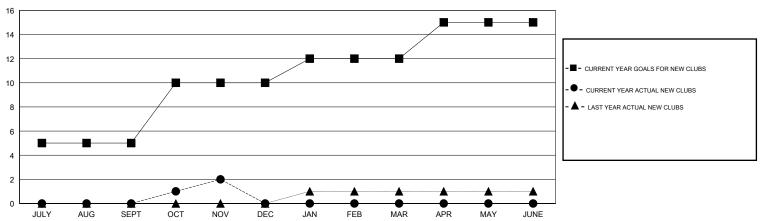

## MONTHLY MEMBERSHIP PROGRESS REPORT

## District 418

GMT: LOCATION REP OF GHANA GMT CA



## GOALS AND ACTUAL NEW CLUBS CUMULATIVE



## GOALS AND ACTUAL MEMBERS CUMULATIVE



| DROPPED CLUBS: 0  DROPPED MEMBERS |         | 12 CLUBS OF 22 ADDED 1 OR MORE<br>NEW MEMBERS | GENDER DIST  MALE  FEMALE  | RIBUTION<br>384 (59.53%)<br>261 (40.47%) |    |
|-----------------------------------|---------|-----------------------------------------------|----------------------------|------------------------------------------|----|
| DECEASED                          | 0       | CLICK HERE FOR CUMULATIVE  MEMBERSHIP DATA    | TOTAL FAMILY UNIT MEMBERS  |                                          | 12 |
| CLUB CANCELLED OTHER              | 0<br>68 |                                               | FAMILY MEMBERS PAYING HALF |                                          | 6  |
| TOTAL                             | 68      |