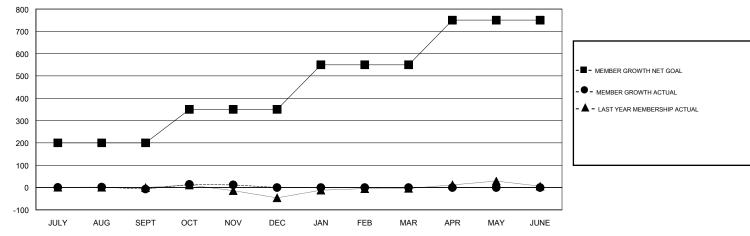

## GOALS AND ACTUAL MEMBERS CUMULATIVE

| DROPPED CLUBS: 0  DROPPED MEMBERS |         | 12 CLUBS OF 22 ADDED 1 OR MORE<br>NEW MEMBERS | GENDER DIST  MALE  FEMALE  | RIBUTION<br>384 (59.53%)<br>261 (40.47%) |    |
|-----------------------------------|---------|-----------------------------------------------|----------------------------|------------------------------------------|----|
| DECEASED                          | 0       | CLICK HERE FOR CUMULATIVE  MEMBERSHIP DATA    | TOTAL FAMILY UNIT MEMBERS  |                                          | 12 |
| CLUB CANCELLED OTHER              | 0<br>68 |                                               | FAMILY MEMBERS PAYING HALF |                                          | 6  |
| TOTAL                             | 68      |                                               | 10020                      |                                          |    |